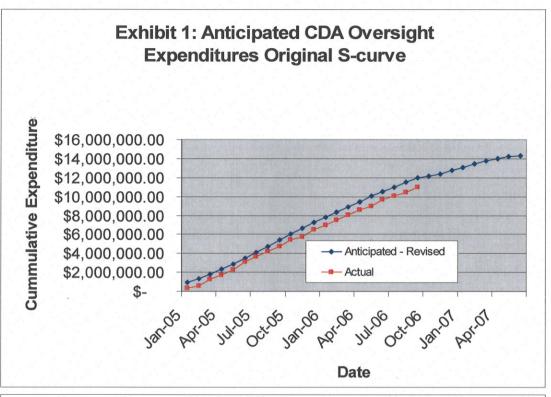

he anticipated expenditures (per the staffing plan established during the development of Work Authorization #4 in October 2004 with a revised adjustment in December 2005) of the total CDA oversight budget of \$14,078,080.95 thru June 1, 2007. The second Exhibit, entitled "Exhibit 2: Anticipated CDA Oversight Expenditures thru 4<sup>th</sup> Quarter S-curve", presents the anticipated expenditures thru December 31, 2006. The actual expenditure figures to date are also presented on these S-curves. As of September 30, 2006 the GEC will have expended approximately \$10,971,000 of the approved expenditure total of \$11,971,000.00.

Should you have any questions or require additional information in regard to the foregoing information, please feel free to contact Richard Ridings at 512.751-1552.





## GENERAL MEETING OF THE BOARD OF DIRECTORS OF THE CENTRAL TEXAS REGIONAL MOBILITY AUTHORITY

#### **RESOLUTION NO. 06-55**

WHEREAS, the Central Texas Regional Mobility Authority ("CTRMA") was created pursuant to the request of Travis and Williamson Counties and in accordance with provisions of the Transportation Code and the petition and approval process established in 43 Tex. Admin. Code § 26.01, et. seq. (the "RMA Rules"); and

WHEREAS, the CTRMA identified the proposed 183-A Turnpike Project as its initial project in the petition filed under the RMA Rules; and

WHEREAS, the Board of Directors recognizes that the landscape and aesthetic character of the 183-A Turnpike Project is an important component of the project design; and

WHEREAS, the Lady Bird Johnson Wildflower Center (th