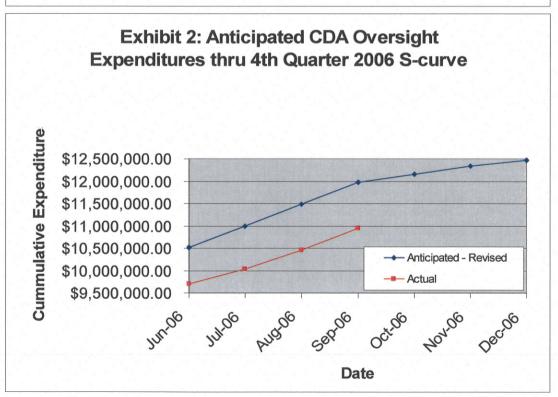

anticipated expenditures (per the staffing plan established during the development of Work Authorization #4 in October 2004 with a revised adjustment in December 2005) of the total CDA oversight budget of \$14,078,080.95 thru June 1, 2007. The second Exhibit, entitled "Exhibit 2: Anticipated CDA Oversight Expenditures thru 4<sup>th</sup> Quarter S-curve", presents the anticipated expenditures thru December 31, 2006. The actual expenditure figures to date are also presented on these S-curves. As of September 30, 2006 the GEC will have expended approximately \$10,971,000 of the approved expenditure total of \$11,971,000.00.

Should you have any questions or require additional information in regard to the foregoing information, please feel free to contact Richard Ridings at 512.751-1552.





## GENERAL MEETING OF THE BOARD OF DIRECTORS OF THE CENTRAL TEXAS REGIONAL MOBILITY AUTHORITY

#### **RESOLUTION NO. 06-55**

WHEREAS, the Central Texas Regional Mobility Authority ("CTRMA") was created pursuant to the request of Travis and Williamson Counties and in accordance with provisions of the Transportation Code and the petition and approval process established in 43 Tex. Admin. Code § 26.01, et. seq. (the "RMA Rules"); and

WHEREAS, the CTRMA identified the proposed 183-A Turnpike Project as its initial project in the petition filed under the RMA Rules; and

WHEREAS, the Board of Directors recognizes that the landscape and aesthetic character of the 183-A Turnpike Project is an important component of the project design; and

WHEREAS, the Lady Bird Johnson Wildflower Center (the